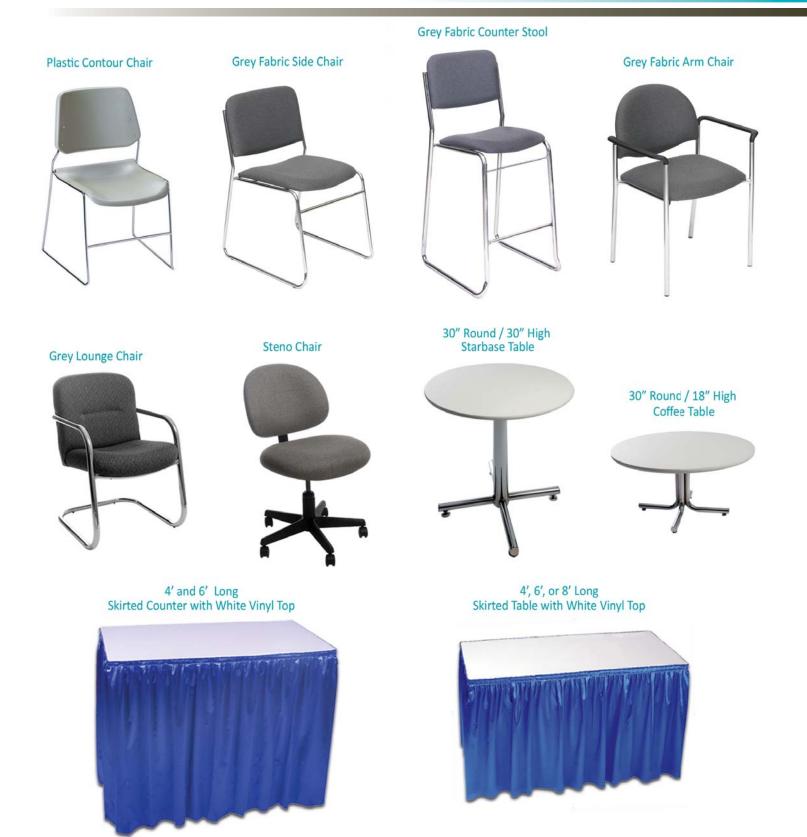

## **Furnishings**

5675 McLaughlin Road, Mississauga, Ontario, L5R 3K5 Tel: 905-283-0500 Fax: 905-283-0501 Toll Free: 1-877-437-4247 torontoexhibitorservices@ges.com www.ges.com/ca

| SHOW                  | /: <b>G</b> | eneration Beauty by ipsy Toronto 201                 | 7            |           | ICE PRICE<br>INE DATE: | Μ         | ay 26, 2017      |
|-----------------------|-------------|------------------------------------------------------|--------------|-----------|------------------------|-----------|------------------|
| EXHIBITOR INFORMATION |             |                                                      |              | C         | REDIT CARD             | AUTH      | IORIZATION       |
|                       | во          | ОТН #:                                               |              |           | STERCARD               |           |                  |
| СОМРА                 |             |                                                      |              |           |                        |           |                  |
| -                     | -           |                                                      |              | EXF       | PIRY DATE              | 1         |                  |
| CITY_                 |             | PROV/STATECODE                                       |              |           |                        |           |                  |
|                       |             |                                                      |              |           | CARDHO                 | LDER NAM  | ΛE               |
| PHONE                 |             | FAX                                                  |              |           | CARDHOLD               | ER SIGNA  | TURE             |
| CONTAG                | CT NAME     |                                                      |              |           | CHEQUE ATTACHE         | d (Payabl | E TO GES CANADA) |
|                       |             | ALL ORDERS MUST BE PREPAID IN FULL (ORDER            | S CAN NOT BE | PROCESSED | UNTIL PAYMENT IS       | RECEIV    | ED)              |
| QTY                   | Item #      | Description                                          | Advanc       | e Price   | Regular Price          | се        | Total            |
|                       | 300050      | Plastic Contour Chair                                | \$5          | 3.98      | \$74.97                |           |                  |
|                       | FGFSC       | Grey Fabric Side Chair                               | \$7          | 0.42      | \$83.22                |           |                  |
|                       | FGFAC       | Grey Fabric Arm Chair                                | \$7          | 5.47      | \$104.80               |           |                  |
|                       | FGFCS       | Grey Fabric Counter Stool                            | \$10         | 5.49      | \$146.51               |           |                  |
|                       | FGFLC       | Grey Lounge Chair                                    | \$9          | 9.33      | \$138.50               |           |                  |
|                       | FSC         | Steno Chair                                          | \$10         | 2.41      | \$142.24               |           |                  |
|                       | FPEDT       | Starbase Table - 30" Round x 30" High                | \$10         | 7.03      | \$148.65               |           |                  |
|                       | FCOFT       | Starbase Table - 30" Round x 18" High (Coffee Table) | \$8          | 1.62      | \$113.36               |           |                  |
|                       | FCT         | Coat Tree                                            | \$4          | 6.20      | \$64.17                |           |                  |
|                       | FCSH        | 22" x 28" Chrome Sign Holder (Sign Extra)            | \$9          | 3.95      | \$125.48               |           |                  |
|                       | FESL        | Easel                                                | \$5          | 57.75     | \$80.21                |           |                  |
|                       | FSBD        | Gold Ballot Drum                                     | \$11         | 0.11      | \$152.94               |           |                  |
|                       | GPLP        | Plexi Pocket (wall mountable only)                   | \$4          | 3.13      | \$59.90                |           |                  |
|                       | FCSU        | White Counter Storage Unit 41" H                     | \$26         | 8.73      | \$373.24               |           |                  |
|                       | FBH         | Bag Holder 41"H                                      | \$8          | 5.47      | \$118.71               |           |                  |
|                       | FCS         | 1 Pair of Stanchions                                 | \$16         | 1.70      | \$224.59               |           |                  |
|                       | FWB         | Plastic Wastebasket                                  | \$2          | 0.03      | \$27.81                |           |                  |