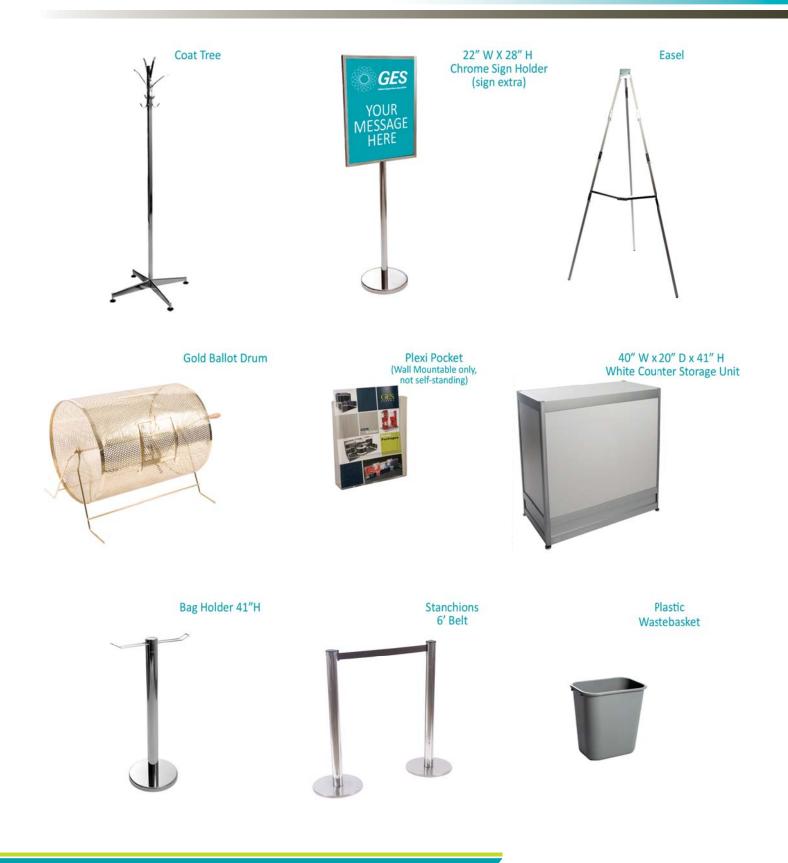

## **Furnishings**

5675 McLaughlin Road, Mississauga, Ontario, L5R 3K5 Tel: 905-283-0500 Fax: 905-283-0501 Toll Free: 1-877-437-4247 torontoexhibitorservices@ges.com www.ges.com/ca

| SHOW                  | /: <b>G</b> | eneration Beauty by ipsy Toronto 201                 | 7            |           | ICE PRICE<br>INE DATE: | Μ         | ay 26, 2017      |
|-----------------------|-------------|------------------------------------------------------|--------------|-----------|------------------------|-----------|------------------|
| EXHIBITOR INFORMATION |             |                                                      |              | C         | REDIT CARD             | AUTH      | IORIZATION       |
|                       | во          | ОТН #:                                               |              |           | STERCARD               |           |                  |
| СОМРА                 |             |                                                      |              |           |                        |           |                  |
| -                     | -           |                                                      |              | EXF       | PIRY DATE              | 1         |                  |
| CITY_                 |             | PROV/STATECODE                                       |              |           |                        |           |                  |
|                       |             |                                                      |              |           | CARDHO                 | LDER NAM  | ΛE               |
| PHONE                 |             | FAX                                                  |              |           | CARDHOLD               | ER SIGNA  | TURE             |
| CONTAG                | CT NAME     |                                                      |              |           | CHEQUE ATTACHE         | d (Payabl | E TO GES CANADA) |
|                       |             | ALL ORDERS MUST BE PREPAID IN FULL (ORDER            | S CAN NOT BE | PROCESSED | UNTIL PAYMENT IS       | RECEIV    | ED)              |
| QTY                   | Item #      | Description                                          | Advanc       | e Price   | Regular Price          | се        | Total            |
|                       | 300050      | Plastic Contour Chair                                | \$5          | 3.98      | \$74.97                |           |                  |
|                       | FGFSC       | Grey Fabric Side Chair                               | \$7          | 0.42      | \$83.22                |           |                  |
|                       | FGFAC       | Grey Fabric Arm Chair                                | \$7          | 5.47      | \$104.80               |           |                  |
|                       | FGFCS       | Grey Fabric Counter Stool                            | \$10         | 5.49      | \$146.51               |           |                  |
|                       | FGFLC       | Grey Lounge Chair                                    | \$9          | 9.33      | \$138.50               |           |                  |
|                       | FSC         | Steno Chair                                          | \$10         | 2.41      | \$142.24               |           |                  |
|                       | FPEDT       | Starbase Table - 30" Round x 30" High                | \$10         | 7.03      | \$148.65               |           |                  |
|                       | FCOFT       | Starbase Table - 30" Round x 18" High (Coffee Table) | \$8          | 1.62      | \$113.36               |           |                  |
|                       | FCT         | Coat Tree                                            | \$4          | 6.20      | \$64.17                |           |                  |
|                       | FCSH        | 22" x 28" Chrome Sign Holder (Sign Extra)            | \$9          | 3.95      | \$125.48               |           |                  |
|                       | FESL        | Easel                                                | \$5          | 57.75     | \$80.21                |           |                  |
|                       | FSBD        | Gold Ballot Drum                                     | \$11         | 0.11      | \$152.94               |           |                  |
|                       | GPLP        | Plexi Pocket (wall mountable only)                   | \$4          | 3.13      | \$59.90                |           |                  |
|                       | FCSU        | White Counter Storage Unit 41" H                     | \$26         | 8.73      | \$373.24               |           |                  |
|                       | FBH         | Bag Holder 41"H                                      | \$8          | 5.47      | \$118.71               |           |                  |
|                       | FCS         | 1 Pair of Stanchions                                 | \$16         | 1.70      | \$224.59               |           |                  |
|                       | FWB         | Plastic Wastebasket                                  | \$2          | 0.03      | \$27.81                |           |                  |