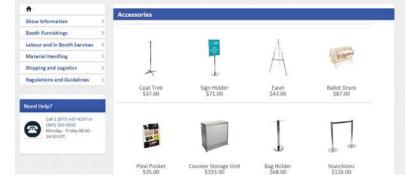

## **Furnishings**

## **Furnishings**

5675 McLaughlin Road, Mississauga, Ontario, L5R 3K5 Tel: 905-283-0500 Fax: 905-283-0501 Toll Free: 1-877-437-4247 torontoexhibitorservices@ges.com www.ges.com/ca

| SHOW                  | /: <b>G</b> | eneration Beauty by ipsy Toronto 201                 | 7            |           | ICE PRICE<br>INE DATE: | Μ         | ay 26, 2017      |
|-----------------------|-------------|------------------------------------------------------|--------------|-----------|------------------------|-----------|------------------|
| EXHIBITOR INFORMATION |             |                                                      |              | C         | REDIT CARD             | AUTH      | IORIZATION       |
|                       | во          | ОТН #:                                               |              |           | STERCARD               |           |                  |
| СОМРА                 |             |                                                      |              |           |                        |           |                  |
| -                     | -           |                                                      |              | EXF       | PIRY DATE              | 1         |                  |
| CITY_                 |             | PROV/STATECODE                                       |              |           |                        |           |                  |
|                       |             |                                                      |              |           | CARDHO                 | LDER NAM  | ΛE               |
| PHONE                 |             | FAX                                                  |              |           | CARDHOLD               | ER SIGNA  | TURE             |
| CONTAG                | CT NAME     |                                                      |              |           | CHEQUE ATTACHE         | d (Payabl | E TO GES CANADA) |
|                       |             | ALL ORDERS MUST BE PREPAID IN FULL (ORDER            | S CAN NOT BE | PROCESSED | UNTIL PAYMENT IS       | RECEIV    | ED)              |
| QTY                   | Item #      | Description                                          | Advanc       | e Price   | Regular Price          | се        | Total            |
|                       | 300050      | Plastic Contour Chair                                | \$5          | 3.98      | \$74.97                |           |                  |
|                       | FGFSC       | Grey Fabric Side Chair                               | \$7          | 0.42      | \$83.22                |           |                  |
|                       | FGFAC       | Grey Fabric Arm Chair                                | \$7          | 5.47      | \$104.80               |           |                  |
|                       | FGFCS       | Grey Fabric Counter Stool                            | \$10         | 5.49      | \$146.51               |           |                  |
|                       | FGFLC       | Grey Lounge Chair                                    | \$9          | 9.33      | \$138.50               |           |                  |
|                       | FSC         | Steno Chair                                          | \$10         | 2.41      | \$142.24               |           |                  |
|                       | FPEDT       | Starbase Table - 30" Round x 30" High                | \$10         | 7.03      | \$148.65               |           |                  |
|                       | FCOFT       | Starbase Table - 30" Round x 18" High (Coffee Table) | \$8          | 1.62      | \$113.36               |           |                  |
|                       | FCT         | Coat Tree                                            | \$4          | 6.20      | \$64.17                |           |                  |
|                       | FCSH        | 22" x 28" Chrome Sign Holder (Sign Extra)            | \$9          | 3.95      | \$125.48               |           |                  |
|                       | FESL        | Easel                                                | \$5          | 57.75     | \$80.21                |           |                  |
|                       | FSBD        | Gold Ballot Drum                                     | \$11         | 0.11      | \$152.94               |           |                  |
|                       | GPLP        | Plexi Pocket (wall mountable only)                   | \$4          | 3.13      | \$59.90                |           |                  |
|                       | FCSU        | White Counter Storage Unit 41" H                     | \$26         | 8.73      | \$373.24               |           |                  |
|                       | FBH         | Bag Holder 41"H                                      | \$8          | 5.47      | \$118.71               |           |                  |
|                       | FCS         | 1 Pair of Stanchions                                 | \$16         | 1.70      | \$224.59               |           |                  |
|                       | FWB         | Plastic Wastebasket                                  | \$2          | 0.03      | \$27.81                |           |                  |