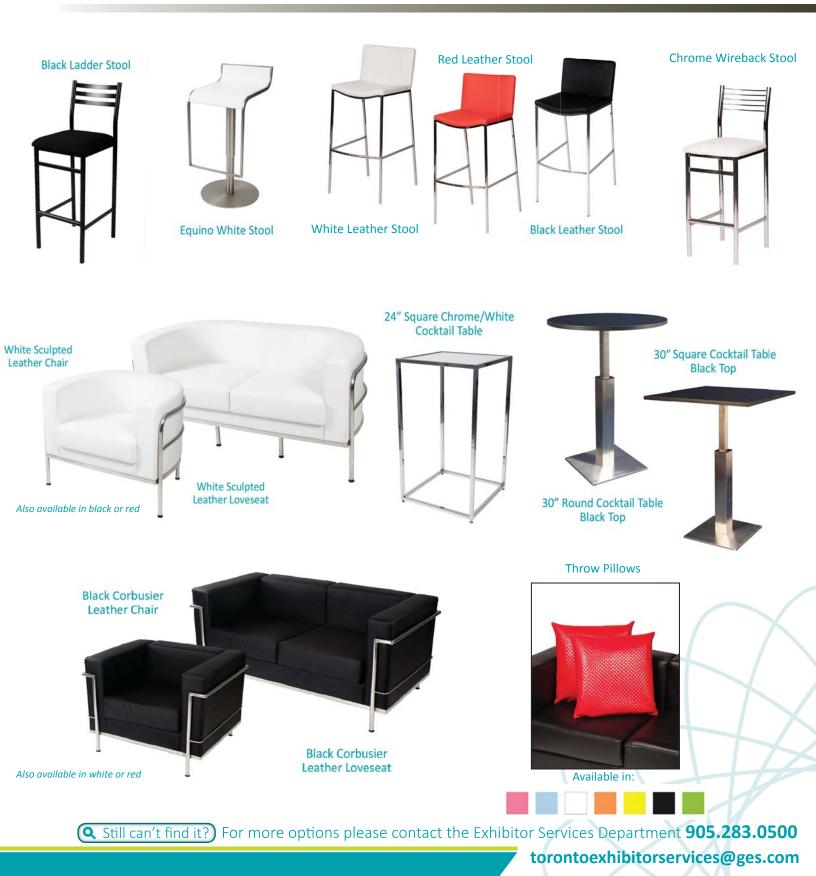

## SPECIALTY FURNITURE

5675 McLaughlin Road, Mississauga, Ontario, L5R 3K5 Tel: 905-283-0500 Fax: 905-283-0501 Toll Free: 1-877-437-4247 torontoexhibitorservices@ges.com www.gesexpo.ca

| SHOW:          | Genera                                        | tion Beauty by ipsy Toronto 2017                                                                |    |                         |                   | May           | y 26, 2017         |
|----------------|-----------------------------------------------|-------------------------------------------------------------------------------------------------|----|-------------------------|-------------------|---------------|--------------------|
|                | EX                                            | (HIBITOR INFORMATION                                                                            |    |                         |                   |               | RIZATION           |
| STREET_        | (                                             |                                                                                                 |    |                         | ERCARD            |               |                    |
|                |                                               | PROV/STATECODE                                                                                  |    |                         | 0.1001            |               |                    |
|                |                                               |                                                                                                 |    |                         | CARDH             | OLDER NAME    |                    |
|                |                                               | FAX                                                                                             |    |                         |                   | DER SIGNATURE |                    |
| CONTACT        | -                                             |                                                                                                 |    |                         | CHEQUE ATTACH     |               | GES CANADA)        |
| ΟΤΥ            |                                               | L ORDERS MUST BE PREPAID IN FULL (ORDERS CAN                                                    |    |                         |                   |               | Tatal              |
| QTY            | Item #                                        | Description Black Ladder Stool (Cloth Seat)                                                     | Αα | vance Price<br>\$170.94 | Regular<br>\$237. |               | Total              |
|                | SEWS                                          | Equino White Stool                                                                              |    | \$205.59                | \$285.            |               |                    |
|                | SLSW                                          | White Leather Stool                                                                             |    | \$205.59                | \$285.            |               |                    |
|                | SLSR                                          | Red Leather Stool                                                                               |    | \$205.59                | \$285.            | 54            |                    |
|                | SBLS                                          | Black Leather Stool                                                                             |    | \$205.59                | \$285.            |               |                    |
|                | SWBCSG                                        | Chrome Wireback Stool                                                                           |    | \$213.29                | \$296.            | 23            |                    |
|                | SRMCW                                         | White Round Meeting Chairs                                                                      |    | \$128.34                | \$178.            | 24            |                    |
|                | SRMCR                                         | Red Round Meeting Chairs                                                                        |    | \$128.34                | \$178.            | 24            |                    |
|                | SRMCBLK                                       | Black Round Meeting Chairs                                                                      |    | \$128.34                | \$178.            | 24            |                    |
|                | SCLCW                                         | White Corbusier Leather Chair                                                                   |    | \$384.23                | \$533.            | 65            |                    |
|                | SCLCR                                         | Red Corbusier Leather Chair                                                                     |    | \$384.23                | \$533.            | 65            |                    |
|                | SCLCBK                                        | Black Corbusier Leather Chair                                                                   |    | \$384.23                | \$533.            | 65            |                    |
|                | SCLLW                                         | White Corbusier Leather Loveseat                                                                |    | \$452.75                | \$628.            | 83            |                    |
|                | SCLLR                                         | Red Corbusier Leather Loveseat                                                                  |    | \$452.75                | \$628.            | 83            |                    |
|                | SCLLBK                                        | Black Corbusier Leather Loveseat                                                                |    | \$452.75                | \$628.            | 83            |                    |
|                | swsc                                          | White Sculpted Leather Chair                                                                    |    | \$295.67                | \$410.            | 66            |                    |
|                | SSLCR                                         | Red Sculpted Leather Chair                                                                      |    | \$295.67                | \$410.            | 66            |                    |
|                | SSLCB                                         | Black Sculpted Leather Chair                                                                    |    | \$295.67                | \$410.            | 66            |                    |
|                | SWSLS                                         | White Sculpted Leather Loveseat                                                                 |    | \$401.93                | \$558.            | 25            |                    |
|                | SSLLR                                         | Red Sculpted Leather Loveseat                                                                   |    | \$401.93                | \$558.            | 25            |                    |
|                | SSLLB                                         | Black Sculpted Leather Loveseat                                                                 |    | \$401.93                | \$558.            | 25            |                    |
| Pleas          | e visit the Divi                              | NOTE: 3 Seater Sofa Available Upon Request.<br>ne Furniture website at www.divinefurniturerenta |    | -                       |                   | ; then conta  | ct us for pricing. |
| Terms & Con    |                                               | <ul> <li>Drive Data will be presented at the Denvire Drive</li> </ul>                           |    |                         |                   | SUBTOTA       |                    |
| Exhibitor is r | esponsible for all iter                       | e Price Date will be processed at the Regular Price.<br>ns for the duration of the show.        |    |                         | 13% HS            |               |                    |
|                | es and styles may van<br>e no refunds/exchang | ry slightly.<br>es for cancellations on-site.                                                   |    |                         |                   | ТОТА          | 4L                 |