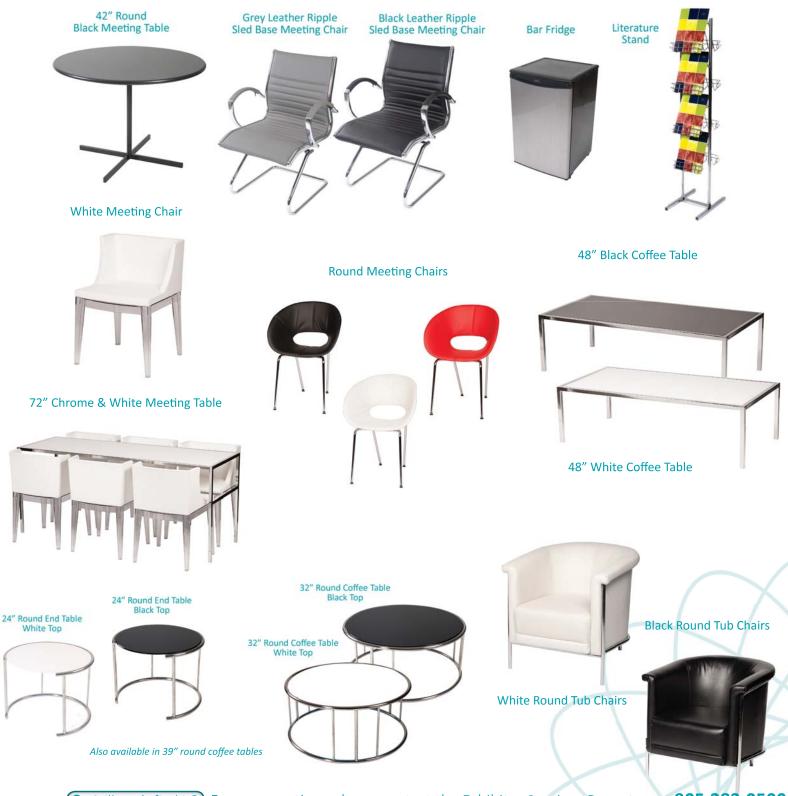

## SPECIALTY FURNITURE

5675 McLaughlin Road, Mississauga, Ontario, L5R 3K5 Tel: 905-283-0500 Fax: 905-283-0501 Toll Free: 1-877-437-4247 torontoexhibitorservices@ges.com www.gesexpo.ca

| SHOW:          | Genera                                        | tion Beauty by ipsy Toronto 2017                                                                |    |                         |                   | May           | y 26, 2017         |
|----------------|-----------------------------------------------|-------------------------------------------------------------------------------------------------|----|-------------------------|-------------------|---------------|--------------------|
|                | EX                                            | (HIBITOR INFORMATION                                                                            |    |                         |                   |               | RIZATION           |
| STREET_        | (                                             |                                                                                                 |    |                         | ERCARD            |               |                    |
|                |                                               | PROV/STATECODE                                                                                  |    |                         | 0.1001            |               |                    |
|                |                                               |                                                                                                 |    |                         | CARDH             | OLDER NAME    |                    |
|                |                                               | FAX                                                                                             |    |                         |                   | DER SIGNATURE |                    |
| CONTACT        | -                                             |                                                                                                 |    |                         | CHEQUE ATTACH     |               | GES CANADA)        |
| ΟΤΥ            |                                               | L ORDERS MUST BE PREPAID IN FULL (ORDERS CAN                                                    |    |                         |                   |               | Tatal              |
| QTY            | Item #                                        | Description Black Ladder Stool (Cloth Seat)                                                     | Αα | vance Price<br>\$170.94 | Regular<br>\$237. |               | Total              |
|                | SEWS                                          | Equino White Stool                                                                              |    | \$205.59                | \$285.            |               |                    |
|                | SLSW                                          | White Leather Stool                                                                             |    | \$205.59                | \$285.            |               |                    |
|                | SLSR                                          | Red Leather Stool                                                                               |    | \$205.59                | \$285.            | 54            |                    |
|                | SBLS                                          | Black Leather Stool                                                                             |    | \$205.59                | \$285.            |               |                    |
|                | SWBCSG                                        | Chrome Wireback Stool                                                                           |    | \$213.29                | \$296.            | 23            |                    |
|                | SRMCW                                         | White Round Meeting Chairs                                                                      |    | \$128.34                | \$178.            | 24            |                    |
|                | SRMCR                                         | Red Round Meeting Chairs                                                                        |    | \$128.34                | \$178.            | 24            |                    |
|                | SRMCBLK                                       | Black Round Meeting Chairs                                                                      |    | \$128.34                | \$178.            | 24            |                    |
|                | SCLCW                                         | White Corbusier Leather Chair                                                                   |    | \$384.23                | \$533.            | 65            |                    |
|                | SCLCR                                         | Red Corbusier Leather Chair                                                                     |    | \$384.23                | \$533.            | 65            |                    |
|                | SCLCBK                                        | Black Corbusier Leather Chair                                                                   |    | \$384.23                | \$533.            | 65            |                    |
|                | SCLLW                                         | White Corbusier Leather Loveseat                                                                |    | \$452.75                | \$628.            | 83            |                    |
|                | SCLLR                                         | Red Corbusier Leather Loveseat                                                                  |    | \$452.75                | \$628.            | 83            |                    |
|                | SCLLBK                                        | Black Corbusier Leather Loveseat                                                                |    | \$452.75                | \$628.            | 83            |                    |
|                | swsc                                          | White Sculpted Leather Chair                                                                    |    | \$295.67                | \$410.            | 66            |                    |
|                | SSLCR                                         | Red Sculpted Leather Chair                                                                      |    | \$295.67                | \$410.            | 66            |                    |
|                | SSLCB                                         | Black Sculpted Leather Chair                                                                    |    | \$295.67                | \$410.            | 66            |                    |
|                | SWSLS                                         | White Sculpted Leather Loveseat                                                                 |    | \$401.93                | \$558.            | 25            |                    |
|                | SSLLR                                         | Red Sculpted Leather Loveseat                                                                   |    | \$401.93                | \$558.            | 25            |                    |
|                | SSLLB                                         | Black Sculpted Leather Loveseat                                                                 |    | \$401.93                | \$558.            | 25            |                    |
| Pleas          | e visit the Divi                              | NOTE: 3 Seater Sofa Available Upon Request.<br>ne Furniture website at www.divinefurniturerenta |    | -                       |                   | ; then conta  | ct us for pricing. |
| Terms & Con    |                                               | <ul> <li>Drive Data will be presented at the Denvire Drive</li> </ul>                           |    |                         |                   | SUBTOTA       |                    |
| Exhibitor is r | esponsible for all iter                       | e Price Date will be processed at the Regular Price.<br>ns for the duration of the show.        |    |                         | 13% HS            |               |                    |
|                | es and styles may van<br>e no refunds/exchang | ry slightly.<br>es for cancellations on-site.                                                   |    |                         |                   | ТОТА          | 4L                 |